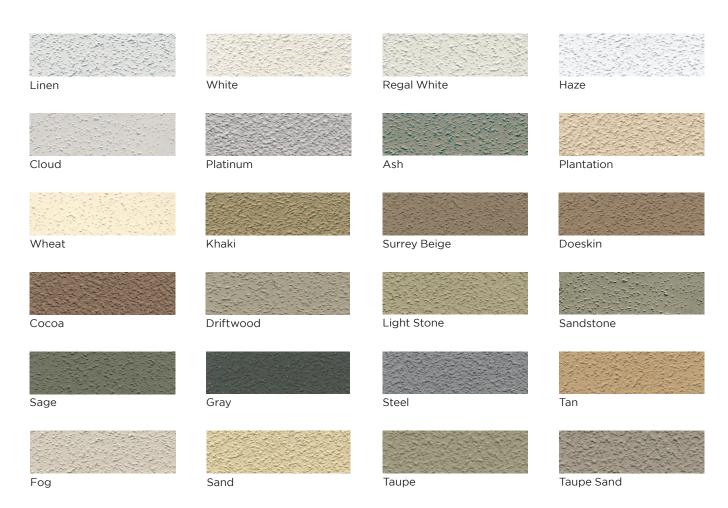

## **TEXTURECLAD™ STUCCO**

Varco Pruden uses high quality paint systems designed to provide long-term performance and protection. Each coating is formulated with thoroughly researched, tested and field proven pretreatments, primers, resins and pigments that can meet your design and performance requirements. TextureClad panels come with a 20 year warranty against fade and chalking.

Colors printed on this page not exactly match actual panel colors. Please request panel swatches for true color match.

All colors shown approximate actual paint colors as accurately as possible. Actual paint colors may vary. Colors in this guide are for reference only. VP Buildings reserves the right to change color offerings shown here without notice. Painted stucco metal samples are available.