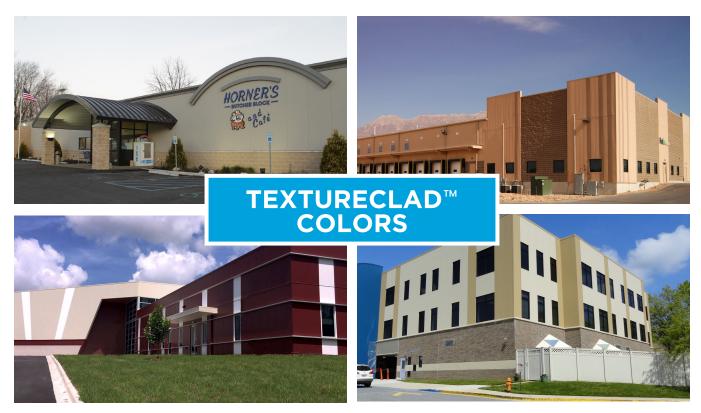

## AN INTERLOCKING ARCHITECTURAL METAL WALL PANEL SYSTEM WITH THE RICH TEXTURE OF STUCCO

Varco Pruden uses high quality paint systems designed to provide long-term performance and protection. Each coating is formulated with thoroughly researched, tested and field proven pretreatments, primers, resins and pigments that can meet your design and performance requirements.